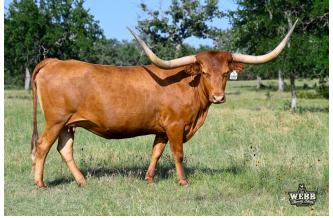

## **GF IRON DRAGGIN DOTTIE**

Date of Birth: Registration 1: Sale Price: Breeder: Owner: 04/16/2018 Cl324194 \$ Rex & Sherese Glendenning Hood Family Farmstead

Courtesy of Ray Webb

Big framed, long and tall, rust-red Drag Iron daughter with a ton of total horn, Iron Mike ST also in her pedigree. She is an excellent mother, perfect disposition, and she's SHADOWIZM blessed us with two gorgeous heifers, one we're keeping as a replacement. Check out her progeny, she may be WS JAMAKIZM red, but she throws flashy calves! Jamoca 72.5000 on 02/26/2024 TTT: VICTORY LAP DRAG IRON SHINING VICTORY SHINING THROUGH GF IRON DRAGGIN DOTTIE M.C. SUPER REX **RM SUPER SLAM** JP Grand Dottie **RM SLAMMIN' DOTTIE 799 IRON MIKE ST 7LS BROWNIE** 7LS SUNSILK 216 R 0 W F Т