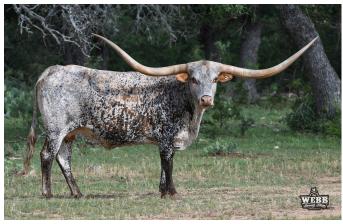

## **HELM Summer Pearl 818**

Date of Birth: 11/29/2018 Registration 1: CI315219\*

Breeder: Helm Cattle Company Owner: Ray and Andrea Webb

"Summer Pearl" has an outstanding amount of horn period.... but considering her maternal genetics ( outcross) which are normally a bit slower on the front end she is way out front in the race. On the maternal side her dam "Red River Summer Wages" (90" ttt and Mega TH) possesses a double portion of "Lambs Temptation" being heavy in legendary "Eileen Day" and "Betty Lamb" Breeding. "Lambs Temptation" is out of the great cross

**Total Horn:** 94.7500 on 09/29/2022 TTT: 88.2500 on 05/13/2025

**HELM Summer Pearl 818** 

Courtesy of Ray Webb

HORSESHOE J EXAMPLE

http://www.hiredhandsoftware.com