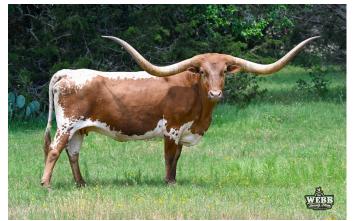

## HELM Adella 812

| Date of Birth:         |
|------------------------|
| <b>Registration 1:</b> |
| Breeder:               |
| Owner:                 |

11/16/2018 CTI315215\* Helm Cattle Company Ray and Andrea Webb

Courtesy of Ray Webb

Adella is true in image to her super dam SHR Majestic Mermaid (101"TTT), who is the longest horned TTT daughter of the legendary RC Pacific Mermaid cow. Sired Sharp Shooter 542 by the "Bull of the Year" and King of Futurity Winnings, Hubbell's 20 Gauge, Adella is more than special! Her first **Concealed Weapon** calf, Rail Gun 254, is currently used as a herd sire by Hudson Longhorns. Concealed Weapon (2x), Horseshoe J Example, JP Rio Grande, VJ Tommie (AKA HORSESHOE J EXAMPLE **Total Horn:** 112.0000 on 05/23/2024 TTT: 90.7500 on 11/16/2024 JP RIO GRANDE Hubbells 20 Gauge HUBBELLS RIO GLORY HUBBELLS MORNING GLORY HELM Adella 812 Sharp Shooter 542 **Concealed Weapon** HORSESHOE J EXAMPLE SHR MAJESTIC MERMAID II TEJAS STAR **RC PACIFIC MERMAID** CRANBERRY WINE R 0 W F T