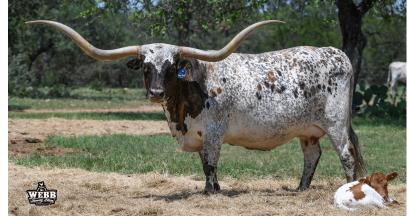

## **EV Iron Pearl** Date of Birth: 04/01/2016 **Registration 1:** CI299440 Breeder: Kevin and Jodi Bryant Ray and Andrea Webb **Owner:**

Courtesy of Ray Webb

Old time genetics on top, including Senator, Classic, and GF G-MAN. On the bottom, Tempter brings in Tempation's The Ace x Field of Pearls, Lamb's Temptation, Phenomenon x Bet I Can, and Superior, as well as the legendary Drag Iron. Beautiful multi color roan spots and brindle, built like a tank, and a gentle demeanor!