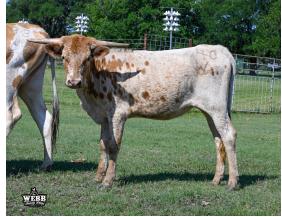

## WFF Ariel Fifty Gauge

Flag, are ALL in her pedigree!!

Date of Birth: **Registration 1:** Breeder: **Owner:** 

01/03/2024 CI349984\* Ray and Andrea Webb Ray and Andrea Webb

First calf of 2024, and its a heifer with a stacked pedigree!! HL Double Barrel, Hubbell's 20 Gauge, Fifty Fifty BCB, Concealed Weapon, Horseshoe J Example,