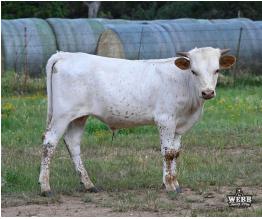

## **ASTRO x Emma steer**

the spots are already showing!

Date of Birth: **Registration 1:** Breeder: Owner:

11/19/2023 Pending Ray and Andrea Webb Ray and Andrea Webb

In his pedigree, HL TOP NOTCH, (Fifty Fifty BCB x D/O Miss Grande), Razzmatazz of RM, (Cowboy Tuff Chex x RM Iron Jubilee), Iron Mike ST x Shadow Jubilee, Hunts

2LB MISS 'INDIE-ANNA'

ASTRO x Emma steer

EMERALD TUFF NOTCH

http://www.hiredhandsoftware.com

CANNON OF SE

SEL JEWEL TUFF JUBILEE