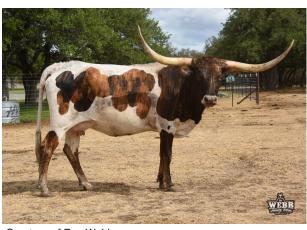

## **Brazos Almila 954**

Date of Birth: 05/17/2019 Registration 1: CI329328

Breeder: Ronnie & Jackie Mullinax Owner: Ray and Andrea Webb

Cowboy Tuff Chex x Jamakizm Alphie granddaughter out of a Fifty Fifty BCB son. Multi colored brindle and blue roan and throws that to her calves. She will never set TTT records, but her horns are rolling back, and will be very unique. Excellent disposition, and perfect conformation! Historical pedigree includes Phenomenon, Superior, Blue Horns, Coach, GF G-MAN, and JP Rio Grande.