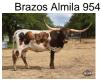

## **Brazos Almila 954**

Date of Birth: 05/17/2019 Registration 1: CI329328

Breeder: Ronnie & Jackie Mullinax Owner: Ray and Andrea Webb

Cowboy Tuff Chex x Jamakizm Alphie granddaughter out of a Fifty Fifty BCB son. Multi colored brindle and blue roan and throws that to her calves. She will never set TTT records, but her horns are rolling back, and will be very unique. Excellent disposition, and perfect conformation! Historical pedigree includes Phenomenon, Superior, Blue Horns, Coach, GF G-MAN, and JP Rio Grande.